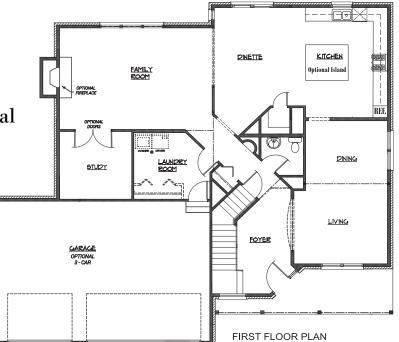

### **First Floor Features**

- 9" First Floor Ceilings
- Gourmet Kitchen with Optional Island
- Walk-In Kitchen Pantry
- Wood Flooring in Foyer,
   Kitchen and Dinette
- Separate Living and Formal Dining Rooms
- Insulated & Dry Walled Garage