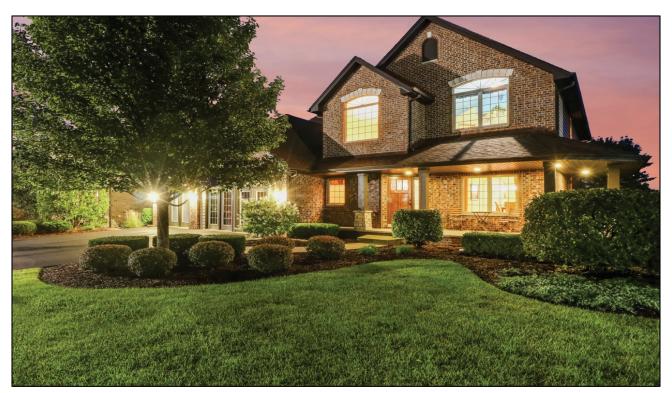

# The Executive Manhattan

# This Home is 3,041 Square Feet with 4 Bedrooms, 2.5 Baths and Full of Amenities

- 9' First Floor Ceilings
  - Gourmet Kitchen
- Stainless Steel Appliances
  - Walk In Pantry
    - Ceramic Tile
  - Oversized Master Suite
- Spacious Hall Bath and Linen closet
  - Full Basement

Call us at 815-740-0808 or visit our website at www.mccustomhomesinc.com

Oak

Creek
Of Lockport

See Sales Office for Standard Features and Elevation