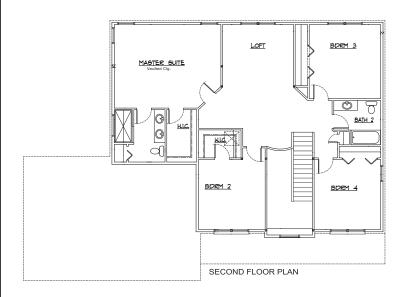

## **Second Floor Features**

- Luxury Master Bath.
- Spacious Bedrooms with Oversized Closets.
- Hall Bath with Optional Double Bowl sink.
- Huge Bonus Room / Loft Area.
- 2 Story Foyer Overlook.
- Additional Options Available.