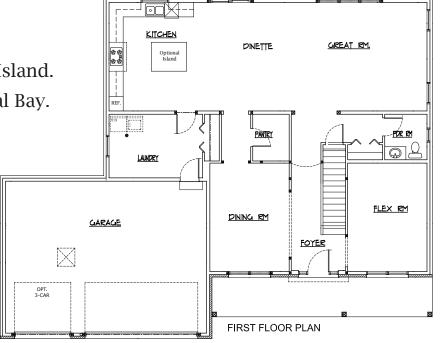

### First Floor Features

- 9' First Floor Ceilings.
- Large Kitchen with Optional Island.
- Breakfast Room with Optional Bay.
- Oversized Pantry and Mudroom.
- Wood Flooring in Foyer,
   Kitchen and Dinette.
- Insulated and Dry Walled Garage.