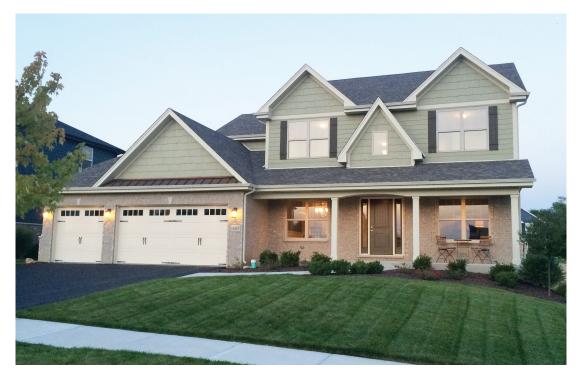

## The Dequoia

This Home is 3,100 Square Feet with 4 Bedrooms, 2.5 Baths and Full of Amenities

- 9' first Floor Ceiling
  - Spacious Kitchen
- Stainless Steel Appliance
- White Colonial Trim and Ceramic Tile
- Large 2nd Floor Bonus Room / Loft Area
  - Large Master Bath
- Oversized Mud Room and Butlers Pantry
  - Full Basement

Call us at 815-740-0808 or visit our website at www.mccustomhomesinc.com

Oak

Eveek
Of Lockport

See Sales Office for Standard Features and Elevation