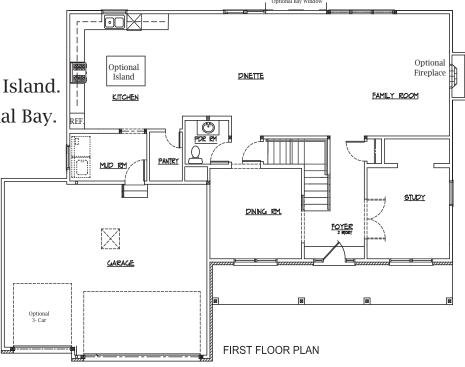

### First Floor Features

•9' First Floor Ceilings.

•Large Kitchen with Optional Island.

•Breakfast Room with Optional Bay.

 Oversized Pantry and Mudroom.

Wood Flooring in Foyer,
 Kitchen and Dinette.

- •Optional Fireplace.
- •Study with Optional French Doors.
- •Insulated and Dry Walled Garage.