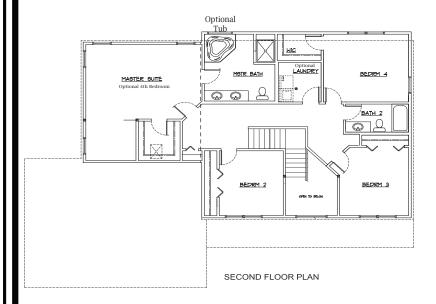

## **Second Floor Features**

- Grand Master Bath with Large Tiled Shower.
- Spacious Bedrooms with Oversized Closets..
- 2 Story Foyer Overlook.
- Additional Options Available.