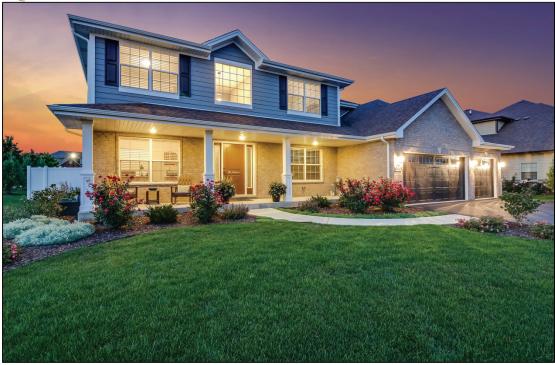

## The Hampton

This Home is 2,950 Square Feet with 4 Bedrooms, 2.5 Baths and Full of Amenities

- 9' first Floor Ceiling
  - Spacious Kitchen
- Stainless Steel Appliance
- White Colonial Trim and Ceramic Tile
- Large Master Bath with Tiled Shower
  - 2 Story Overlook to Foyer
    - Full Basement

# The Hampton