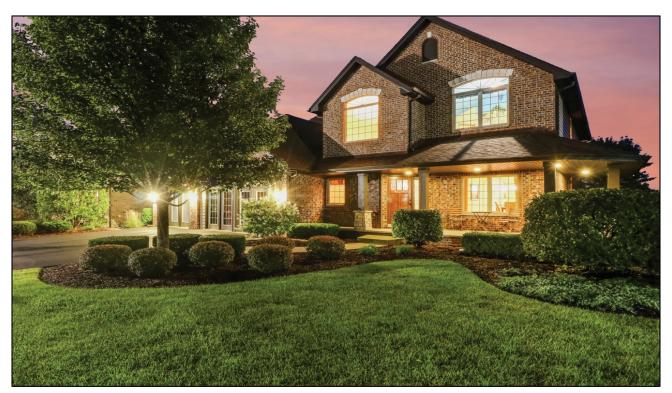

# The Executive Manhattan

## This Home is 3,041 Square Feet with 4 Bedrooms, 2.5 Baths and Full of Amenities

- 9' First Floor Ceilings
  - Gourmet Kitchen
- Stainless Steel Appliances
  - Walk In Pantry
    - Ceramic Tile
  - Oversized Master Suite
- Spacious Hall Bath and Linen closet
  - Full Basement