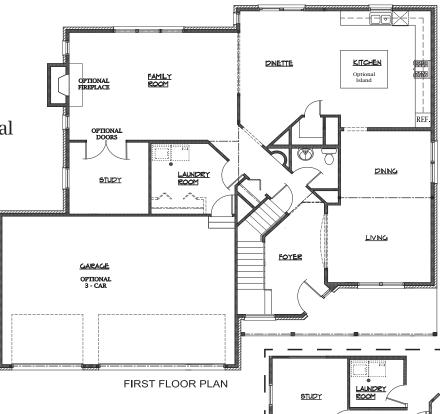

### **First Floor Features**

- 9' First Floor Ceilings.
- Gourmet Kitchen with Optional Island.
- Walk In Kitchen Pantry.
- Wood Flooring in Foyer,
   Kitchen and Dinette.
- Separate Living and Formal Dining Rooms.
- Insulated and Dry Walled Garage.