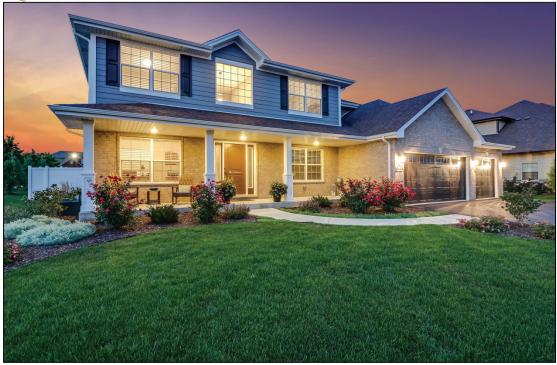

## The Hampton

This Home is 2,510 Square Feet with 3 Bedrooms or 2,950 Square Feet with 4 Bedrooms, 2.5 Baths and Full of Amenities

- 9' first Floor Ceiling
  - Spacious Kitchen
- Stainless Steel Appliance
- White Colonial Trim and Ceramic Tile
- Large Master Bath with Separate Shower and Tub
  - 2 Story Overlook to Foyer
    - Full Basement

Call us at 815-740-0808 or visit our website at www.mccustomhomesinc.com

Oak

Creek
Of Lockport

See Sales Office for Standard Features and Elevation