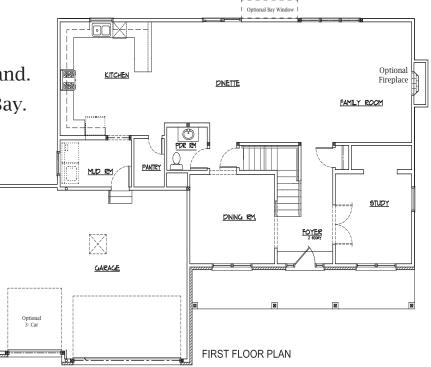

## First Floor Features

- •9' First Floor Ceilings.
- •Large Kitchen with Optional Island.
- •Breakfast Room with Optional Bay.
- Oversized Pantry and Mudroom.
- •Wood Flooring in Foyer, Kitchen and Dinette.
- •Optional Fireplace.
- •Study with Optional French Doors.
- •Insulated and Dry Walled Garage.