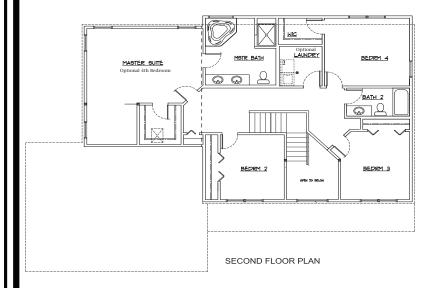

## **Second Floor Features**

- Grand Master Bath with Large Soaker Tub, Separate Shower.
- Spacious Bedrooms with Oversized Closets..
- 2 Story Foyer Overlook.
- Additional Options Available.